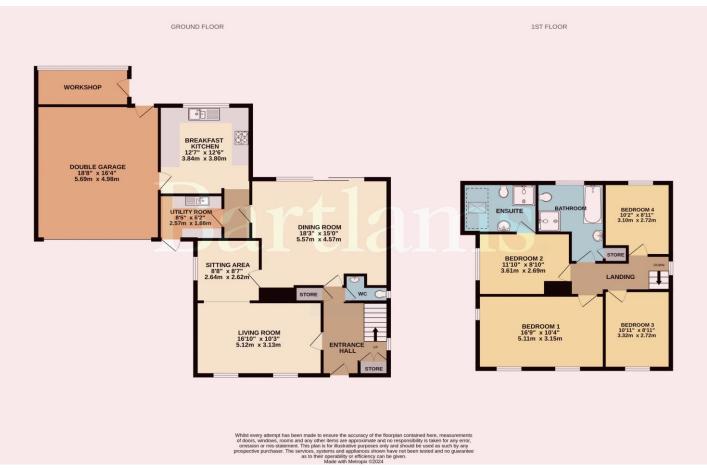

## Offers Over £604,500

\*\*NO UPWARD CHAIN\*\* Exceptional detached residence offering spacious accommodation of unique style in a much-favoured position on Redhouse Road, Tettenhall with ease of access to Tettenhall Village. The extended layout provides an ideal family home with a delightful blend of traditional character. This double-fronted home has huge potential to extend subject to relevant planning permission. Large off-road parking to the fore and access to a 16ft wide double garage. Entrance Hall with underfloor heating. L-shaped living Room with sash windows, Large 18ft Dining Room. Fitted Breakfast Kitchen and Utility Room. Four first-floor Bedrooms, an Impressive 16ft Master Bedroom and a Second Bedroom with an **Ensuite. Family Bathroom with separate Shower Cubicle.** Attractive landscape garden including Workshop/Store and mature boarders with patio area.