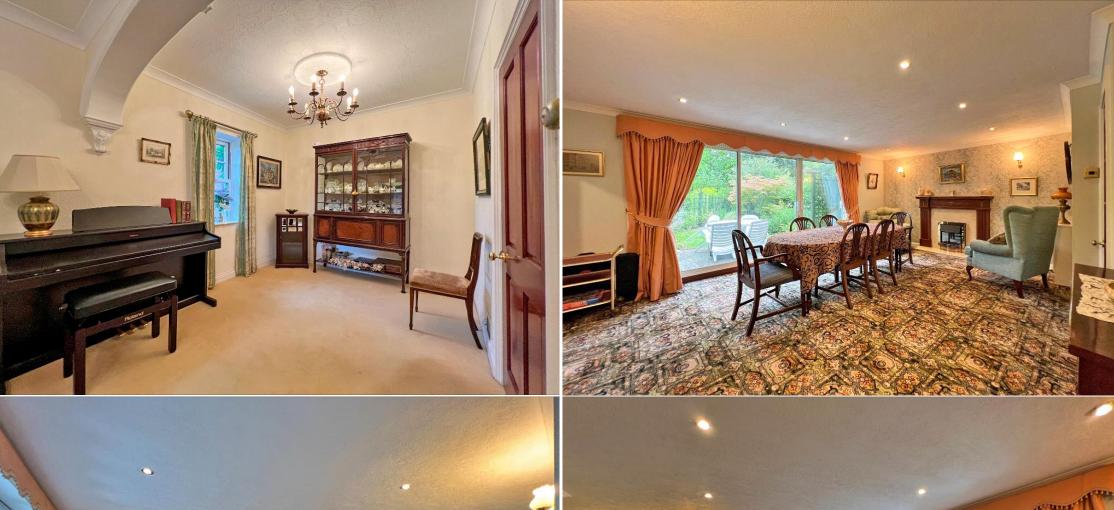

## Offers Over £604,500

\*\*NO UPWARD CHAIN\*\* Exceptional detached residence offering spacious accommodation of unique style in a much-favoured position on Redhouse Road, Tettenhall with ease of access to Tettenhall Village. The extended layout provides an ideal family home with a delightful blend of traditional character. This double-fronted home has huge potential to extend subject to relevant planning permission. Large off-road parking to the fore and access to a 16ft wide double garage. Entrance Hall with underfloor heating. L-shaped living Room with sash windows, Large 18ft Dining Room. Fitted Breakfast Kitchen and Utility Room. Four first-floor Bedrooms, an Impressive 16ft Master Bedroom and a Second Bedroom with an **Ensuite. Family Bathroom with separate Shower Cubicle.** Attractive landscape garden including Workshop/Store and mature boarders with patio area.

- NO UPWARD CHAIN.
- FOUR GENEROUS BEDROOMS.
- TWO LARGE RECEPTION ROOMS.
  - BREAKFAST KITCHEN.
- LARGE PLOT WITH DOUBLE GARAGE.
- OFF ROAD PARKING AND ENCLOSED GARDEN.
- POPULAR LOCATION CLOSE TO AMENITIES.
- DOUBLE GLAZING AND CENTRAL HEATING.